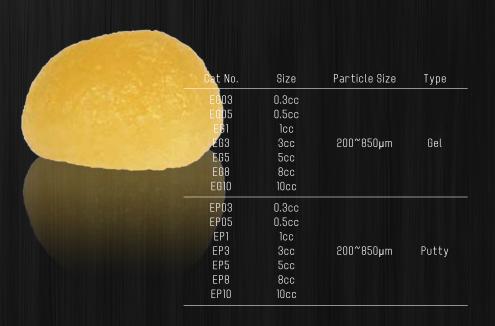

### 3. SIZE

3-1. DBM Gel 0.3 / 0.5 / 1 / 3 / 5 / 8 / 10 cc 3-2. DBM Putty 0.3 / 0.5 / 1 / 3 / 5 / 8 / 10 cc

- 4. INDICATION
  - 4-1. Orthopedic / Spine surgery
    - Compensation and reconstruction of autograft bone.
    - Reconstruction of maxillofacial defect
    - Spine fixation with adequate materials
    - Bone fixation and filling in various sizes and forms of bone defect
    - Spinal fusions
    - Oncology
    - Joint revision
    - Long bone trauma
    - Distal fractures
    - Small bone procedure
    - Craniomaxillofacial