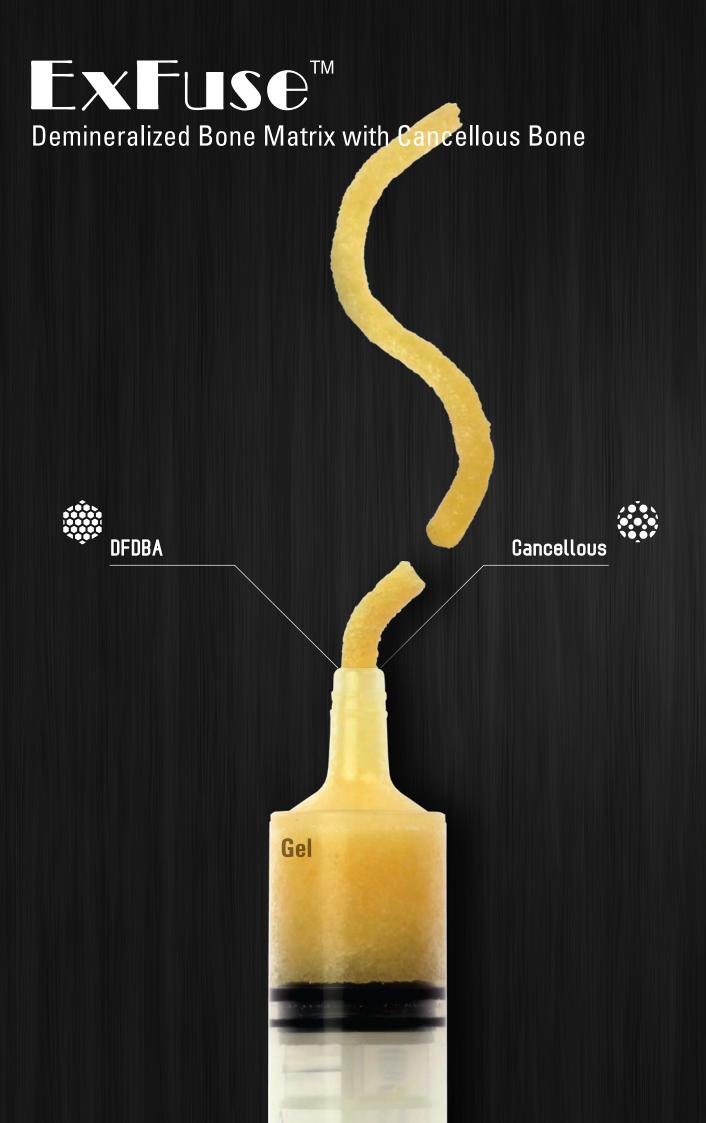

#### 2. PRODUCT TYPE

2-1. DBM Gel

DBM Gel is thinner than Putty type and can be directly applied into the defect site since it is provided in a syringe.