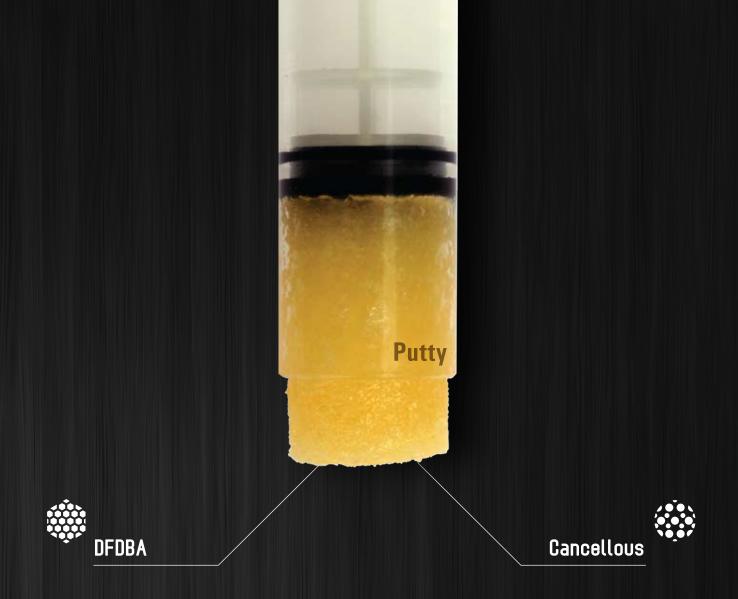

#### 2-2. DBM Putty

DBM Putty is available in a syringe and vial and has a high handle-ability for ease of use.