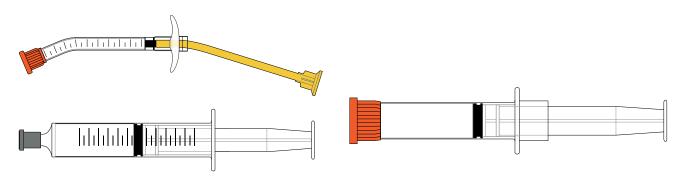

#### 2. PRODUCT TYPE

2-1. DBM Gel

DBM Gel is thinner than Putty type and can be directly applied into the defect site since it is provided in a syringe.

#### 2-2. DBM Putty

DBM Putty is available in a syringe and vial and has a high handle-ability for ease of use.

# 6-4. How to Supplied

Gel Type

Putty Type